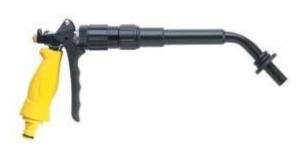

## **Battery Watering Gun C**Technical Specifications

## Features:

- Automatic shutoff and pressure regulator
- High flow rate 2 gallons/minute
- Immediate installation Attaches to any standard hose with included quick connect fittings
- Insulated against short circuits
- Nozzle designed for most industrial, stationary and golf cart batteries
- Steeper nozzle bend for limited space applications

| Acran Item Number                | 5WGC0001      |
|----------------------------------|---------------|
| Auto Shut Off/Pressure Regulator | Yes           |
| Insulated                        | Yes           |
| Flow Rate                        | 2 gallons/min |
| Nozzle                           | 5/8" diameter |
| Weight (lbs.)                    | 5             |